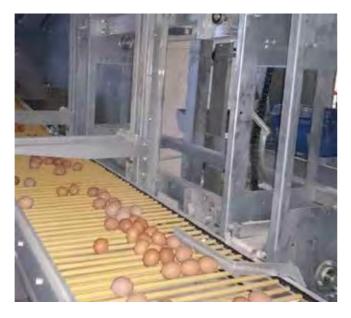

### TAVSAN EGG COLLECTION SYSTEM

The egg collection system is available for both Lift and Elevator. The conveyor system is designed by using plastic pipes and return of conveyor is composed of Radius. Thanks to special design of the egg collection system, cracked and broken egg number is decreased to minimum. Transport Feeding System