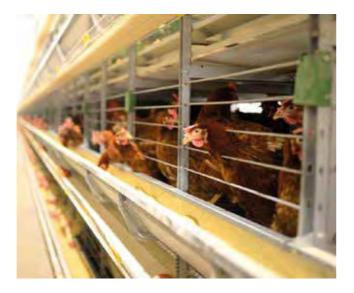

## TAVSAN ENRICHABLE LAYER CAGE

TAVSAN POULTRY EQUIPMENT COMPANY presents TAVSAN Layer Cage System to its solution partners.

TAVSAN Layer Cage System is one of the highest, largest and strongest cage system in its class.

### CAGE SPECIFICATIONS

All system legs are designed per 64 cm by using 2 mm thickness galvanized metal sheets. TAVSAN Layer Cage System is designed for all weather conditions in the World. The System is composed of 275 gr/m2 minimum galvanized metal sheet parts basically; however, all metal parts are designed for different category and tested for high humidity zones of the World by experienced engineers.

The dimension of section of unit is composed of 66,5 cm of depth, 64 cm width and 69 cm height. Thanks to 69 cm of height of section, the cage is one of the highest cage in the world

| CHNICAL SPECIFICA | TIONS        | А   | 640 | E | Ι |
|-------------------|--------------|-----|-----|---|---|
| 66,5 cm x Width   | A            | 040 | L   |   |   |
|                   |              | В   | 609 | F |   |
| ayers             | Area / Layer | С   | 175 | G | t |
| 9                 | 472,90 cm2   | C   | 175 | G |   |
| 10                | 425,60 cm2   | D   | 80  | Н |   |
| 11                | 386,90 cm2   |     |     |   | ╞ |
|                   |              |     |     | 1 |   |