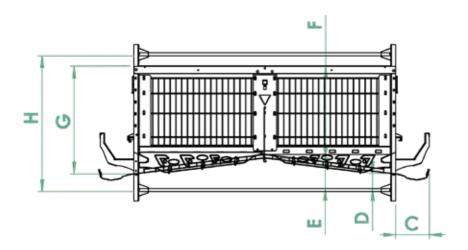

The dimension of section of unit is composed of 66,5 cm of depth, 64 cm width and 69 cm height. Thanks to 69 cm of height of section, the cage is one of the highest cage in the world

| CHNICAL SPECIFICA | TIONS        | А   | 640 | E | Ι |
|-------------------|--------------|-----|-----|---|---|
| 66,5 cm x Width   | A            | 040 | L   |   |   |
|                   |              | В   | 609 | F |   |
| ayers             | Area / Layer | С   | 175 | G | t |
| 9                 | 472,90 cm2   | C   | 175 | G |   |
| 10                | 425,60 cm2   | D   | 80  | Н |   |
| 11                | 386,90 cm2   |     |     |   | ╞ |
|                   |              |     |     | 1 |   |

ENRICHABLE LAYER CAGE SYSTEM DIMENSIONS

| DIMENSIONS TABLE |      |      |      |     |     |      |      |      |     |      |      |
|------------------|------|------|------|-----|-----|------|------|------|-----|------|------|
|                  | А    | В    | С    | D   | E   | F    | G    | Н    | I   | J    | К    |
| TIERS 3          |      |      |      |     |     | 2340 | 2560 |      |     |      |      |
| TIERS 4          |      |      |      |     |     | 3030 | 3250 |      |     |      |      |
| TIERS 5          | 1330 | 1630 | 2100 | 560 | 690 | 3720 | 3940 | 1006 | 640 | 1245 | 2560 |
| TIERS 6          |      |      |      |     |     | 4410 | 4630 |      |     |      |      |
| TIERS 7          |      |      |      |     |     | 5100 | 5320 |      |     |      |      |
| TIERS 8          |      |      |      |     |     | 5790 | 6010 |      |     |      |      |

| DIMENSIONS TABLE             |   |      |      |     |     |      |      |      |      |     |      |      |
|------------------------------|---|------|------|-----|-----|------|------|------|------|-----|------|------|
|                              | А | В    | С    | D   | Ε   | F    | G    | Н    |      | J   | К    | L    |
| TIERS 6<br>3 Tiers + 3 Tires |   |      |      |     |     | 2340 | 2560 | 5300 |      |     |      |      |
| TIERS 7<br>4 Tiers + 3 Tires | - | 1630 | 2100 | 560 | 690 | 3030 | 3250 | 6000 | 1006 | 640 | 1245 | 2560 |
| TIERS 8<br>4 Tiers + 4 Tires |   |      |      |     |     | 3030 | 3250 | 6700 |      |     |      |      |