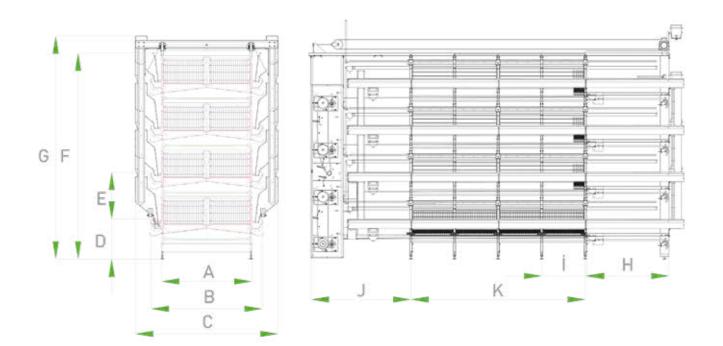

The dimension of section of unit is composed of 66,5 cm of depth, 64 cm width and 69 cm height. Thanks to 69 cm of height of section, the cage is one of the highest cage in the world

| CHNICAL SPECIFICA | TIONS        | А   | 640 | E | Ι |
|-------------------|--------------|-----|-----|---|---|
| 66,5 cm x Width   | A            | 040 | L   |   |   |
|                   |              | В   | 609 | F |   |
| ayers             | Area / Layer | С   | 175 | G | t |
| 9                 | 472,90 cm2   | C   | 175 | G |   |
| 10                | 425,60 cm2   | D   | 80  | Н |   |
| 11                | 386,90 cm2   |     |     |   | ╞ |
|                   |              |     |     | 1 |   |

ENRICHABLE LAYER CAGE SYSTEM DIMENSIONS

| DIMENSIONS TABLE |      |      |      |     |     |      |      |      |     |      |      |
|------------------|------|------|------|-----|-----|------|------|------|-----|------|------|
|                  | А    | В    | С    | D   | E   | F    | G    | Н    | I   | J    | К    |
| TIERS 3          |      |      |      |     |     | 2340 | 2560 |      |     |      |      |
| TIERS 4          |      |      |      |     |     | 3030 | 3250 |      |     |      |      |
| TIERS 5          | 1330 | 1630 | 2100 | 560 | 690 | 3720 | 3940 | 1006 | 640 | 1245 | 2560 |
| TIERS 6          |      |      |      |     |     | 4410 | 4630 |      |     |      |      |
| TIERS 7          |      |      |      |     |     | 5100 | 5320 |      |     |      |      |
| TIERS 8          |      |      |      |     |     | 5790 | 6010 |      |     |      |      |