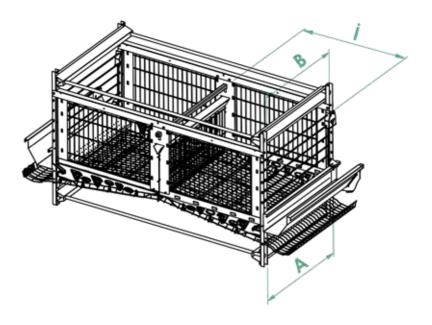

The dimension of section of unit is composed of 66,5 cm of depth, 64 cm width and 69 cm height. Thanks to 69 cm of height of section, the cage is one of the highest cage in the world

| CHNICAL SPECIFICA | TIONS        | А   | 640 | E | Ι |
|-------------------|--------------|-----|-----|---|---|
| 66,5 cm x Width   | A            | 040 | L   |   |   |
|                   |              | В   | 609 | F |   |
| ayers             | Area / Layer | С   | 175 | G | t |
| 9                 | 472,90 cm2   | C   | 175 | G |   |
| 10                | 425,60 cm2   | D   | 80  | Н |   |
| 11                | 386,90 cm2   |     |     |   | ╞ |
|                   |              |     |     | 1 |   |

### TAVSAN FEEDING SYSTEM

The Feeding System is available for both Chain and Feed Trolley. Feed Converstion Rate is tested for both systems and both is working with high efficiency. Every section has 64 cm of feed through, it provides easy acess to feed for 7 Layers at the same time. The design of system is prepared for European Union regulation and its design is made for easy conversion to Enriched Cage system by using minumum parts. This convertion makes itself the most economic cage system in the world.

### TAVSAN EGG COLLECTION SYSTEM

The egg collection system is available for both Lift and Elevator. The conveyor system is designed by using plastic pipes and return of conveyor is composed of Radius. Thanks to special design of the egg collection system, cracked and broken egg number is decreased to minimum. Transport Feeding System

### TAVSAN DRINKING SYSTEM

Nipple lines are 22 x 22 mm pp square pipe and each section includes 3 nipples for 20 birds. There is a "V" canal under of all nipple line.

### TAVSAN MANURE REMOVAL SYSTEM

By using top quality (PP) Polypropylene manure and egg belt in TAVSAN Layer Cage System, life of system provides chance of long term use

There are 3 Nipples in each section.