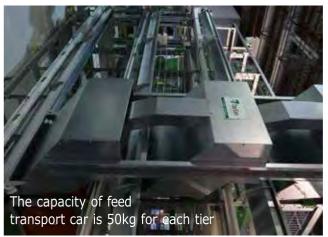

### TAVSAN FEEDING SYSTEM

The Feeding System is available for both Chain and Feed Trolley. Feed Converstion Rate is tested for both systems and both is working with high efficiency. Every section has 64 cm of feed through, it provides easy acess to feed for 7 Layers at the same time. The design of system is prepared for European Union regulation and its design is made for easy conversion to Enriched Cage system by using minumum parts. This convertion makes itself the most economic cage system in the world.