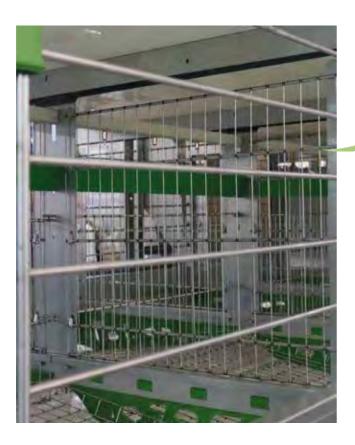

### TAVSAN FEEDING SYSTEM

The Feeding System is available for both Chain and Feed Trolley. Feed Converstion Rate is tested for both systems and both is working with high efficiency. Every section has 64 cm of feed through, it provides easy acess to feed for 7 Layers at the same time. The design of system is prepared for European Union regulation and its design is made for easy conversion to Enriched Cage system by using minumum parts. This convertion makes itself the most economic cage system in the world.

### TAVSAN EGG COLLECTION SYSTEM

The egg collection system is available for both Lift and Elevator. The conveyor system is designed by using plastic pipes and return of conveyor is composed of Radius. Thanks to special design of the egg collection system, cracked and broken egg number is decreased to minimum. Transport Feeding System

### TAVSAN DRINKING SYSTEM

Nipple lines are 22 x 22 mm pp square pipe and each section includes 3 nipples for 20 birds. There is a "V" canal under of all nipple line.

### TAVSAN MANURE REMOVAL SYSTEM

By using top quality (PP) Polypropylene manure and egg belt in TAVSAN Layer Cage System, life of system provides chance of long term use

There are 3 Nipples in each section.