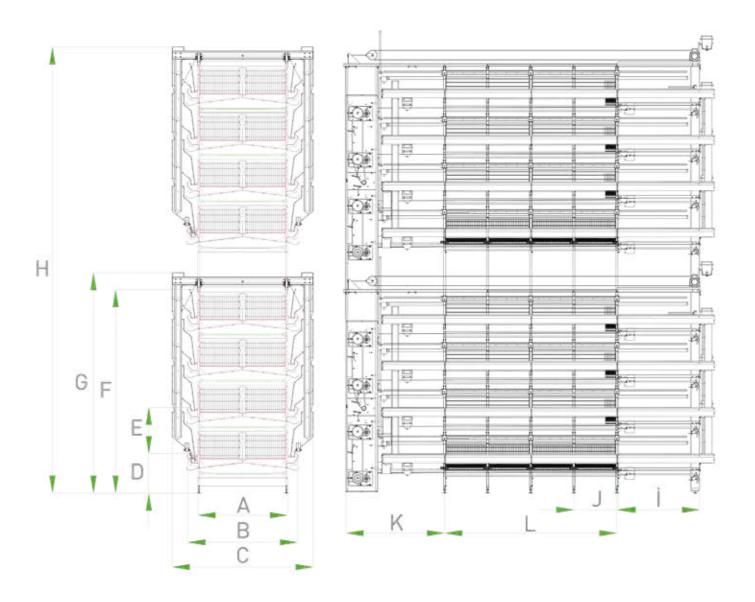

### ENRICHABLE LAYER CAGE WITH CATWALK SYSTEM

The "catwalk" is available for models, up to 8-tier model, with 4 lower tiers and 4 upper tiers, 7-tier model, with 4 lower tiers and 3 upper tiers, 6-tier model, with 3 lower tiers and 3 upper tiers.

| DIMENSIONS TABLE             |   |      |      |     |     |      |      |      |      |     |      |      |
|------------------------------|---|------|------|-----|-----|------|------|------|------|-----|------|------|
|                              | А | В    | С    | D   | Ε   | F    | G    | Н    |      | J   | К    | L    |
| TIERS 6<br>3 Tiers + 3 Tires |   |      |      |     |     | 2340 | 2560 | 5300 |      |     |      |      |
| TIERS 7<br>4 Tiers + 3 Tires | - | 1630 | 2100 | 560 | 690 | 3030 | 3250 | 6000 | 1006 | 640 | 1245 | 2560 |
| TIERS 8<br>4 Tiers + 4 Tires |   |      |      |     |     | 3030 | 3250 | 6700 |      |     |      |      |