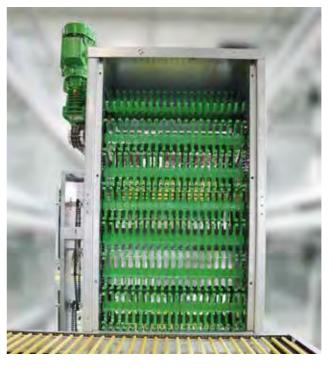

## TAVSAN ENRICHABLE LAYER CAGE

TAVSAN POULTRY EQUIPMENT COMPANY presents TAVSAN Layer Cage System to its solution partners.

TAVSAN Layer Cage System is one of the highest, largest and strongest cage system in its class.

### CAGE SPECIFICATIONS

All system legs are designed per 64 cm by using 2 mm thickness galvanized metal sheets. TAVSAN Layer Cage System is designed for all weather conditions in the World. The System is composed of 275 gr/m2 minimum galvanized metal sheet parts basically; however, all metal parts are designed for different category and tested for high humidity zones of the World by experienced engineers.

The dimension of section of unit is composed of 66,5 cm of depth, 64 cm width and 69 cm height. Thanks to 69 cm of height of section, the cage is one of the highest cage in the world

| CHNICAL SPECIFICA | TIONS        | А   | 640 | E | Ι |
|-------------------|--------------|-----|-----|---|---|
| 66,5 cm x Width   | A            | 040 | L   |   |   |
|                   |              | В   | 609 | F |   |
| ayers             | Area / Layer | С   | 175 | G | t |
| 9                 | 472,90 cm2   | C   | 175 | G |   |
| 10                | 425,60 cm2   | D   | 80  | Н |   |
| 11                | 386,90 cm2   |     |     |   | ╞ |
|                   |              |     |     | 1 |   |