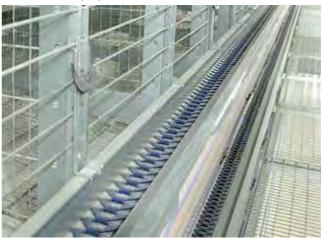

### TAVSAN MANURE REMOVAL SYSTEM

By using top quality (PP) Polypropylene manure and egg belt in TAVSAN Layer Cage System, life of system provides chance of long term use

There are 3 Nipples in each section.