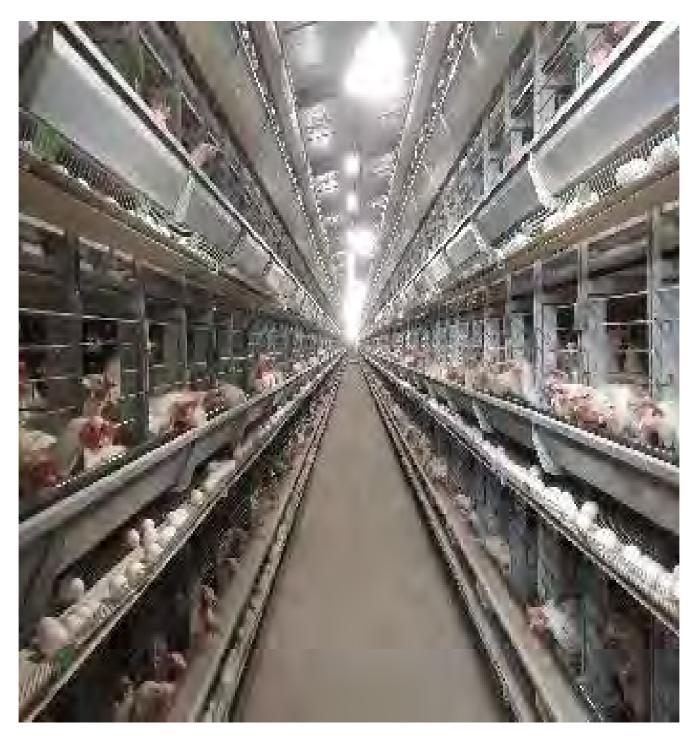

## TAVSAN ENRICHABLE LAYER CAGE

TAVSAN POULTRY EQUIPMENT COMPANY presents TAVSAN Layer Cage System to its solution partners.

TAVSAN Layer Cage System is one of the highest, largest and strongest cage system in its class.

### CAGE SPECIFICATIONS

All system legs are designed per 64 cm by using 2 mm thickness galvanized metal sheets. TAVSAN Layer Cage System is designed for all weather conditions in the World. The System is composed of 275 gr/m2 minimum galvanized metal sheet parts basically; however, all metal parts are designed for different category and tested for high humidity zones of the World by experienced engineers.