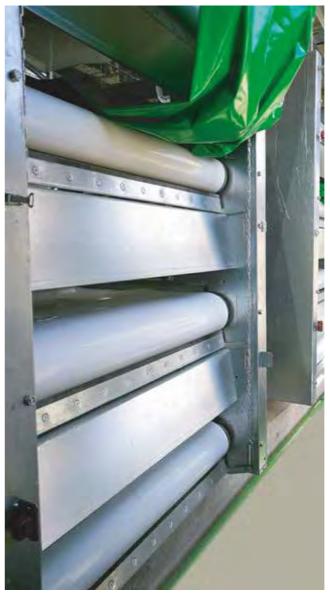

### TAVSAN EGG COLLECTION SYSTEM

The egg collection system is available for both Lift and Elevator. The conveyor system is designed by using plastic pipes and return of conveyor is composed of Radius. Thanks to special design of the egg collection system, cracked and broken egg number is decreased to minimum. Transport Feeding System

Chain Feeding System