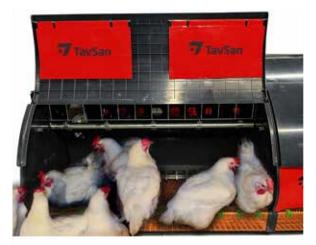

## Tavsan COMPOCH

Tavsan Composite Automatic Nesthas a unique shape that is completely different than the conventional automatic nests in the market. Due to the specially constructed design there will be far more air volume and wider area that is greatly contributing to bird's welfare during egg laying.

The nest is almost made of all plastic materials, another curical difference than the existing standard automatic nests. All virgin plastic structure make Tavsan Contotte far more durable in the long term, prevent bacterial growth forming up on the integral side walls and add flexibility and strength to the body.

#### **ADVANTAGES**

- Nest with high air volume (0,42 m³ per cell)
- Can be manufactured in 350 -400 mm. heights according to customer preference
- Up to 50% labour saving
- Improved hygiene gg numbers are kept to a minimum
- Specially selected shape and colour for less floor eggs
- High litter quality
- Eggs can be collected any time during the day
- The expel system prevents the birds sleeping in the nest during the night. This offers more clean eggs.
- The nest top is hinged so that the user can open and check inside the nest any time