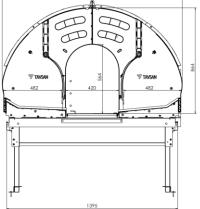

## 13 www.tavsan.com.tr TAVSAN ENRICHABLE LAYER CAGE SYSTEM

The dimension of section of unit is composed of 66,5 cm of depth, 64 cm width and 69 cm height. Thanks to 69 cm of height of section, the cage is one of the highest cage in the world.

#### **CAGE SPECIFICATIONS**

All system legs are designed per 64 cm by using 2 mm thickness galvanized metal sheets.

TAVSAN Layer Cage System is designed for all weather conditions in the World. The System is composed of 275 gr/m2 minimum galvanized metal sheet parts basically; however, all metal parts are designed for different category and tested for high humidity zones of the World by experienced engineers.