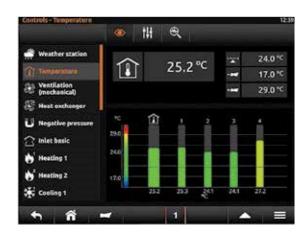

#### **TAURUS**

- 3" LCD display
- 8 group fan control
- 3 ea. internal temperature sensor
- 1 ea. external temperature sensor
- 1 ea. humidity sensor
- 1 ea. pressure sensor
- 1 ea. CO2 sensor (optional)
- 1 ea. water consumption tracking
- 1 ea. inlet and curtain control according to pressure
- 1 ea. water pump control for pads
- 4 ea. heating control
- Silo weighing control (optional)
- Live weighing (optional)
- Lighting control and 0-10 volt dimmer control
- Digital batch weigher
- Computer connection, remote control and reporting
- Remote control option with smart phones
- Enter weight of livestock and temperature data according to calendar, otomatic calculation of intake air as m<sup>3</sup>
- Minimum ventilation option according to air intake as m³ to the house or stated starting and

#### **ORION**

- 7" LCD display
- 16 group fan control
- 4 ea. internal temperature sensor
- 1 ea. external temperature sensor
- 1 ea. humidity sensor
- 1 ea. pressure sensor
- 1 ea. CO2 sensor (optional)
- 1 ea. water consumption tracking
- 1 ea. inlet and curtain control according to pressure
- 1 ea. water pump control for pads
- 3 ea. heating control
- Feed weighing system with electronic batch
- Lighting control and 0-10 Volt Dimmer control
- Computer connection, remote control and reporting
- Remote control option with smart phones
- Enter weight of livestock and temperature data according to calendar, otomatic calculation of intake air in terms of m<sup>3</sup>
- Minimum ventilation option according to air intake as m³ to the house or stated starting and stopping time.

#### **FORTICA**

- 10" LCD touch screen (optional)
- 16 group fan control Dimmer Control
- 4 ea. internal temperature sensor
- 1 ea. external temperature sensor
- 1 ea. humidity sensor Remote control option with smart phones
- 1 ea. pressure sensor
- 1 ea. CO2 sensor (optional)
- 1 ea. NH3 sensor (optional)
- Water consumption tracking with electronic water meter
- Air Inlet control according to pressure
- Tunnel Inlet control according to pressure
- Water pump control for cooling pads
- Fogging system control
- 4 ea. heating control
- Loadcell control (optional)