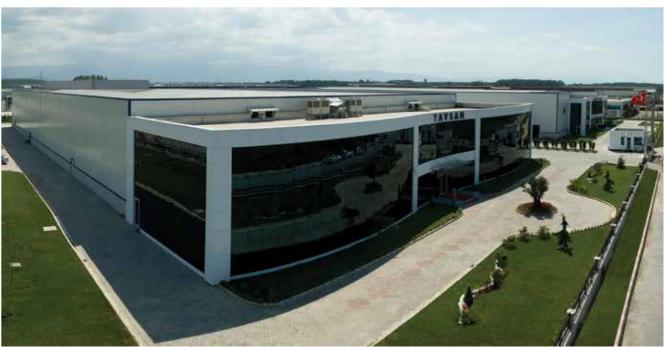

Starting to export for the first time to Libya and Algeria in 1998, today we are exporting over than 50 countries.

We have increased our production capacity, renewed and modernized our manufacturing plant parallel to our increasing sales to new markets and customers and also our increasing product variety. We always improved ourselves since our company's founder, Mr. Cemalettin Bilgin entered this sector on 1969 by producing bell drinkers. Today we carried our production to a 50.000 square meter plant, after establishing our company on 1975 in Laleli, Istanbul in a 60 square meter workshop. We have improved our production and service departments, our quality is

We built a 35.000 square meter manufacturing plant in Sakarya Industrial Zone equipped with the latest technology and start up on 2012. We kept our management and marketing department in our head office in Istanbul based on 15.000 square meter area and increased our production capacity by moving our production to our new plant in Sakarya industrial zone, composed of 4 new buildings.