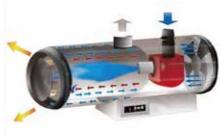

#### **ELECTRIC HEATING SYSTEM / THE DX-EH IS AN ELECTRIC AIR HEATER**

Besides the use of "free" energy, electric heating also has a positive influence on the stable climate. No moisture or CO2 is added which needs to be ventilated as with traditional gas heaters. The air humidity remains low and so do the ammonia emissions. This is also beneficial to animal health

#### **DXB DIRECT HEATERS**

The DXB heater is a direct fired heaters with an open flame combustion. The efficiency is 100 % as all heat generated remains in the building and is a cost effective heating solution.