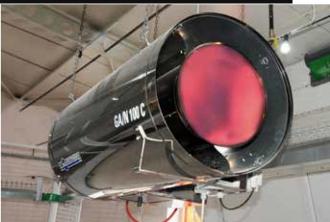

#### **HOT AIR BLOWERS**

GA/N series heaters work with natural gas or LPG. With their high air blowing capacity a uniform heating can be obtained throughout the poultry house. Air circulation fans helps the heaters to distribute the hot air in long houses.

#### **GA SERIES HEAT BLOWERS**

Optional: In case of applications where the heavy dust treats the heater the user can order "air inlet kit" in order to supply fresh air from outside.