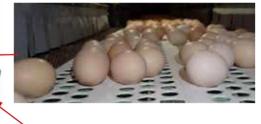

#### **ADVANTAGES**

- Nest with high air volume (0,42 m³ per cell)
- Can be manufactured in 350 -400 mm. heights according to customer preference
- Up to 50% labour saving
- Improved hygiene gg numbers are kept to a minimum
- Specially selected shape and colour for less floor eggs
- High litter quality
- Eggs can be collected any time during the day
- The expel system prevents the birds sleeping in the nest during the night. This offers more clean eggs.
- The nest top is hinged so that the user can open and check inside the nest any time

Thanks to special design of the egg collectionsystem, cracked and broken egg number is decreased to minimum