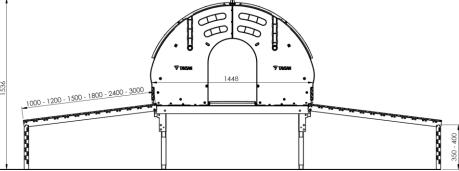

#### **CAGE SPECIFICATIONS**

All system legs are designed per 122.8 cm by using 2 mm thickness galvanized sheet metal.

#### **TAVSAN REARING CAGE SYSTEM**

Is designed for all weather conditions in the world. The system is composed of 275 gr/m2 minimum galvanized metal sheet parts basically; however, all metal parts are designed for different category and tested for high humidity zones of the world by experienced engineers.

#### **TAVSAN CAGE FEEDING SYSTEM**

The Feeding System is available for both Chain and Feed

Trolley. Feed Conversion Rate is tested for both systems and both are working with

The every unit and section has a feed trough which has length of 1228 mm. The Feed troughs are located 122.8 cm for the every section. It provides easy access to feed for "30" one day old chick at the same time.