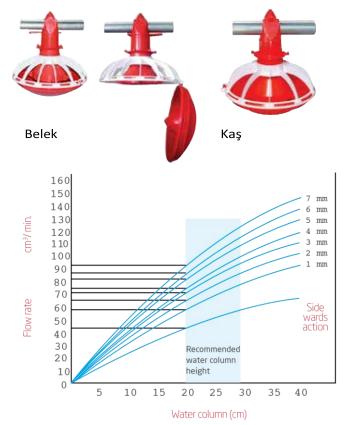

#### BELEK / KAŞ

• The swinging tray of the feed pan allows an easy, fast cleaning with less labor.

- The integrated in feed stopper allows the user to stop the feed to go the pan whenever not needed. This feed stopper also prevents the water to go inside the pan feeding pipe during cleaning.
- Feed flow can be provided equally from the 'chick feeding window' from the feed pan's cone when the system is on the ground.
- The feed height level adjustment on the pan allows easy feed level adjustment in 6 different stages for each pan.

#### NIPPLE WATERING

The high-quality stainless steel 'top-nipple' has a flow rate of 30-40cm³/min with sidewards and 70-80 cm³/min with upwards (at 3 mm vertical lift action. All flow rates are valid for 20 cm water column. The nipple pipes can either be supplied by an aluminium profile or with a galvanized pipe support. Alternatively the system can be supplied with "top-combi nipple' having the same flow rates.