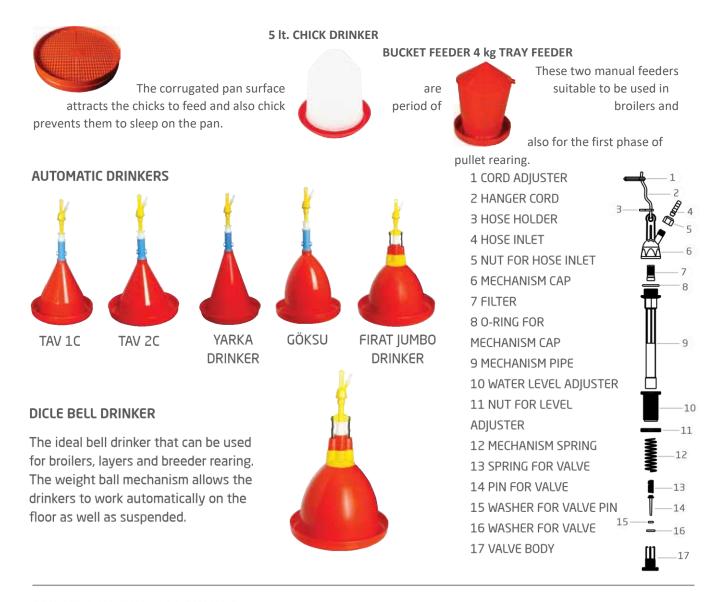

#### NIPPLE WATERING

The high-quality stainless steel 'top-nipple' has a flow rate of 30-40cm³/min with sidewards and 70-80 cm³/min with upwards (at 3 mm vertical lift action. All flow rates are valid for 20 cm water column. The nipple pipes can either be supplied by an aluminium profile or with a galvanized pipe support. Alternatively the system can be supplied with "top-combi nipple' having the same flow rates.

The only difference is that the outer housing of the stainless steel nipple is covered with a high-quality plastic. Top Nipple and Top-Combi Nipple watering units are available with single-arm and double arm dripcup. The nipples used in TAVSAN nipple watering system are made of top quality stainless steel. The plastic components offer a very long life time with their quality.

#### **MANUAL FEEDERS & DRINKERS**

**TECHNICAL SPECIFICATIONS** 

| Tray   |
|--------|
| Feeder |

|                 | recaer 10 kg | _   | recaer |
|-----------------|--------------|-----|--------|
| Diameter (mm)   | 352          | 278 | 353    |
| Rim height (mm) | 67           | 38  | 33     |
| Rim width (mm)  | 33           | 40  |        |