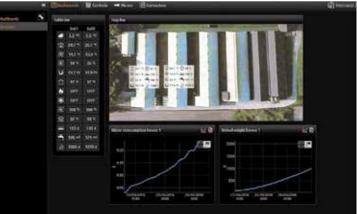

#### **TAURUS**

- 3" LCD display
- 8 group fan control
- 3 ea. internal temperature sensor
- 1 ea. external temperature sensor
- 1 ea. humidity sensor
- 1 ea. pressure sensor
- 1 ea. CO2 sensor (optional)
- 1 ea. water consumption tracking
- 1 ea. inlet and curtain control according to pressure
- 1 ea. water pump control for pads
- 4 ea. heating control
- Silo weighing control (optional)
- Live weighing (optional)
- Lighting control and 0-10 volt dimmer control
- Digital batch weigher
- Computer connection, remote control and reporting
- Remote control option with smart phones
- Enter weight of livestock and temperature data according to calendar, otomatic calculation of intake air as m<sup>3</sup>
- Minimum ventilation option according to air intake as m³ to the house or stated starting and

#### **ORION**

- 7" LCD display
- 16 group fan control
- 4 ea. internal temperature sensor
- 1 ea. external temperature sensor
- 1 ea. humidity sensor
- 1 ea. pressure sensor
- 1 ea. CO2 sensor (optional)
- 1 ea. water consumption tracking
- 1 ea. inlet and curtain control according to pressure
- 1 ea. water pump control for pads
- 3 ea. heating control
- Feed weighing system with electronic batch
- Lighting control and 0-10 Volt Dimmer control
- Computer connection, remote control and reporting
- Remote control option with smart phones
- Enter weight of livestock and temperature data according to calendar, otomatic calculation of intake air in terms of m<sup>3</sup>
- Minimum ventilation option according to air intake as m³ to the house or stated starting and stopping time.

#### **FORTICA**

- 10" LCD touch screen (optional)
- 16 group fan control Dimmer Control
- 4 ea. internal temperature sensor
- 1 ea. external temperature sensor
- 1 ea. humidity sensor Remote control option with smart phones
- 1 ea. pressure sensor
- 1 ea. CO2 sensor (optional)
- 1 ea. NH3 sensor (optional)
- Water consumption tracking with electronic water meter
- Air Inlet control according to pressure
- Tunnel Inlet control according to pressure
- Water pump control for cooling pads
- Fogging system control
- 4 ea. heating control
- Loadcell control (optional)

reporting

• Computer connection, remote control and

- Bird Weighing Systems control
- Lighting control and 0-10 Volt

 Weight of livestock and requested house temperature data can be entered to the calender at the software. It is possible to make