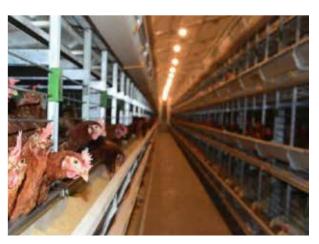

## 13 www.tavsan.com.tr TAVSAN ENRICHABLE LAYER CAGE SYSTEM

The dimension of section of unit is composed of 66,5 cm of depth, 64 cm width and 69 cm height. Thanks to 69 cm of height of section, the cage is one of the highest cage in the world.

#### **CAGE SPECIFICATIONS**

All system legs are designed per 64 cm by using 2 mm thickness galvanized metal sheets.

TAVSAN Layer Cage System is designed for all weather conditions in the World. The System is composed of 275 gr/m2 minimum galvanized metal sheet parts basically; however, all metal parts are designed for different category and tested for high humidity zones of the World by experienced engineers.

#### **TAVSAN FEEDING SYSTEM**

The Feeding System is available for both Chain and Feed Trolley. Feed Converstion Rate is tested for both systems and both is working with high efficiency.

Every section has 64 cm of feed through, it provides easy acess to feed for 7 Layers at the same time.