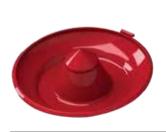

#### **KEMER**

Thanks to its hinge system, Kemer feeder can be cleaned easily without the need to separate tray from the pan and it provides time and labor saving. The middle part design does not let the chicks to go inside the feeder in order to keep the feed clean from manure. The conic shaped pan tray distributes the feed equally all around the pan.

#### **EFES**

EFES pan feeders allows the chicks to reach to the

feed starting from the first day with minimum feed loss. The height of the pan and the distance between the grills allows the chicks to get in and out of the feeder easily.

#### **BODRUM**

The ideal tray height and space between the grill arms in Bodrum feeder let the chicks to enter inside the feed pan during chick period.

SIDE

999

The 999 type feeder, which has proven

- Provides chicks to enter into the feeder during chick it's efficiency in broiler houses for many period easily. years, offers easy access from the first day
- Can be used as male feeder. and a very simple installation and cleaning
- Easy and fast cleaning thanks to hinge system. process.
- Conic shaped Belek tray enters the litter and comes to chicken level.