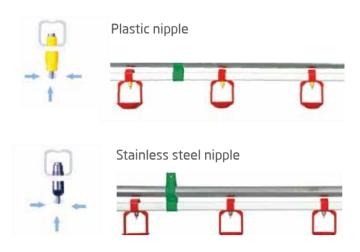

#### NIPPLE WATERING

The high-quality stainless steel 'top-nipple' has a flow rate of 30-40cm³/min with sidewards and 70-80 cm³/min with upwards (at 3 mm vertical lift action. All flow rates are valid for 20 cm water column. The nipple pipes can either be supplied by an aluminium profile or with a galvanized pipe support. Alternatively the system can be supplied with "top-combi nipple' having the same flow rates.

The only difference is that the outer housing of the stainless steel nipple is covered with a high-quality plastic. Top Nipple and Top-Combi Nipple watering units are available with single-arm and double arm dripcup. The nipples used in TAVSAN nipple watering system are made of top quality stainless steel. The plastic components offer a very long life time with their quality.