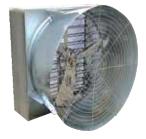

#### **VENTILATION**

- Long lifetime with high-galvaniz
- High performance with specially stainless steel blades.
- Automatic opening-closing shut centrifugal system.
- High isolation with isolation pla each side of the shutters.

TVS Fan 960

Conic Fan

Plastic Louvered Fan

TVS Fan 1150 / 810

Circulation Fan

Circulation Fan