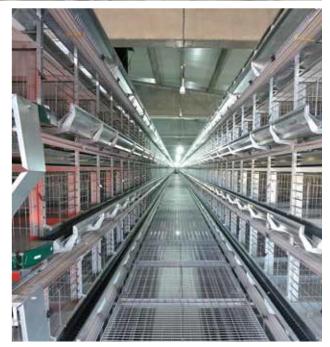

## 13 www.tavsan.com.tr TAVSAN ENRICHABLE LAYER CAGE SYSTEM

The dimension of section of unit is composed of 66,5 cm of depth, 64 cm width and 69 cm height. Thanks to 69 cm of height of section, the cage is one of the highest cage in the world.

#### **CAGE SPECIFICATIONS**

All system legs are designed per 64 cm by using 2 mm thickness galvanized metal sheets.

TAVSAN Layer Cage System is designed for all weather conditions in the World. The System is composed of 275 gr/m2 minimum galvanized metal sheet parts basically; however, all metal parts are designed for different category and tested for high humidity zones of the World by experienced engineers.

#### **TAVSAN FEEDING SYSTEM**

The Feeding System is available for both Chain and Feed Trolley. Feed Converstion Rate is tested for both systems and both is working with high efficiency.

Every section has 64 cm of feed through, it provides easy acess to feed for 7 Layers at the same time.