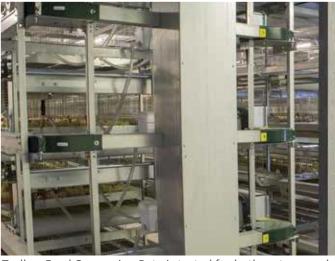

## 13 www.tavsan.com.tr TAVSAN ENRICHABLE LAYER CAGE SYSTEM

The dimension of section of unit is composed of 66,5 cm of depth, 64 cm width and 69 cm height. Thanks to 69 cm of height of section, the cage is one of the highest cage in the world.

#### **CAGE SPECIFICATIONS**

All system legs are designed per 64 cm by using 2 mm thickness galvanized metal sheets.

TAVSAN Layer Cage System is designed for all weather conditions in the World. The System is composed of 275 gr/m2 minimum galvanized metal sheet parts basically; however, all metal parts are designed for different category and tested for high humidity zones of the World by experienced engineers.

#### **TAVSAN FEEDING SYSTEM**

The Feeding System is available for both Chain and Feed Trolley. Feed Converstion Rate is tested for both systems and both is working with high efficiency.

Every section has 64 cm of feed through, it provides easy acess to feed for 7 Layers at the same time.