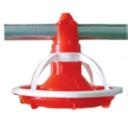

#### NIPPLE WATERING

The high-quality stainless steel 'top-nipple' has a flow rate of 30-40cm³/min with sidewards and 70-80 cm³/min with upwards (at 3 mm vertical lift action. All flow rates are valid for 20 cm water column. The nipple pipes can either be supplied by an aluminium profile or with a galvanized pipe support. Alternatively the system can be supplied with "top-combi nipple' having the same flow rates.

The only difference is that the outer housing of the stainless steel nipple is covered with a high-quality plastic. Top Nipple and Top-Combi Nipple watering units are available with single-arm and double arm dripcup. The nipples used in TAVSAN nipple watering system are made of top quality stainless steel. The plastic components offer a very long life time with their quality.