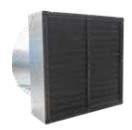

#### **VENTILATION**

- Long lifetime with high-galvaniz
- High performance with specially stainless steel blades.
- Automatic opening-closing shut centrifugal system.
- High isolation with isolation pla each side of the shutters.

TVS Fan 1400

With the help of the centrifugal system the louvers are opened and closed automatically. The louvers does not let the sunlight to go inside the house. It allows easy installation and cleaning.