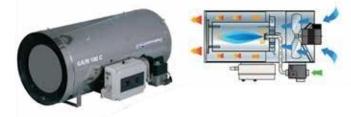

#### **HOT AIR BLOWERS**

GA/N series heaters work with natural gas or LPG. With their high air blowing capacity a uniform heating can be obtained throughout the poultry house. Air circulation fans helps the heaters to distribute the hot air in long houses.

#### **GA SERIES HEAT BLOWERS**

Optional: In case of applications where the heavy dust treats the heater the user can order "air inlet kit" in order to supply fresh air from outside.