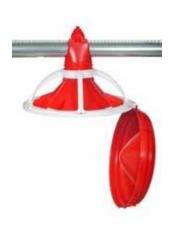

#### **KEMER**

Thanks to its hinge system, Kemer feeder can be cleaned easily without the need to separate tray from the pan and it provides time and labor saving. The middle part design does not let the chicks to go inside the feeder in order to keep the feed clean from manure. The conic shaped pan tray distributes the feed equally all around the pan.

#### **EFES**

EFES pan feeders allows the chicks to reach to the

feed starting from the first day with minimum feed loss. The height of the pan and the distance between the grills allows the chicks to get in and out of the feeder easily.

#### **BODRUM**

The ideal tray height and space between the grill arms in Bodrum feeder let the chicks to enter inside the feed pan during chick period.

SIDE

999

The 999 type feeder, which has proven

- Provides chicks to enter into the feeder during chick it's efficiency in broiler houses for many period easily. years, offers easy access from the first day
- Can be used as male feeder. and a very simple installation and cleaning
- Easy and fast cleaning thanks to hinge system. process.
- Conic shaped Belek tray enters the litter and comes to chicken level.