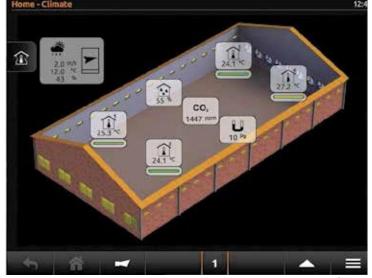

#### **TAURUS**

- 3" LCD display
- 8 group fan control
- 3 ea. internal temperature sensor
- 1 ea. external temperature sensor
- 1 ea. humidity sensor
- 1 ea. pressure sensor
- 1 ea. CO2 sensor (optional)
- 1 ea. water consumption tracking
- 1 ea. inlet and curtain control according to pressure
- 1 ea. water pump control for pads
- 4 ea. heating control
- Silo weighing control (optional)
- Live weighing (optional)
- Lighting control and 0-10 volt dimmer control
- Digital batch weigher
- Computer connection, remote control and reporting
- Remote control option with smart phones
- Enter weight of livestock and temperature data according to calendar, otomatic calculation of intake air as m<sup>3</sup>
- Minimum ventilation option according to air intake as m³ to the house or stated starting and

#### **ORION**

- 7" LCD display
- 16 group fan control
- 4 ea. internal temperature sensor
- 1 ea. external temperature sensor
- 1 ea. humidity sensor
- 1 ea. pressure sensor
- 1 ea. CO2 sensor (optional)
- 1 ea. water consumption tracking
- 1 ea. inlet and curtain control according to pressure
- 1 ea. water pump control for pads
- 3 ea. heating control
- Feed weighing system with electronic batch
- Lighting control and 0-10 Volt Dimmer control
- Computer connection, remote control and reporting
- Remote control option with smart phones
- Enter weight of livestock and temperature data according to calendar, otomatic calculation of intake air in terms of m<sup>3</sup>
- Minimum ventilation option according to air intake as m³ to the house or stated starting and stopping time.

#### **FORTICA**

- 10" LCD touch screen (optional)
- 16 group fan control Dimmer Control
- 4 ea. internal temperature sensor
- 1 ea. external temperature sensor
- 1 ea. humidity sensor Remote control option with smart phones
- 1 ea. pressure sensor
- 1 ea. CO2 sensor (optional)
- 1 ea. NH3 sensor (optional)
- Water consumption tracking with electronic water meter
- Air Inlet control according to pressure
- Tunnel Inlet control according to pressure
- Water pump control for cooling pads
- Fogging system control
- 4 ea. heating control
- Loadcell control (optional)