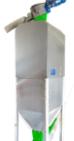

#### **MECHANICAL BATCH WEIGHER**

Tavsan mechanical batch weigher has a simple and solid structure. It operates for many

years without causing any problems. The weigher is suitable to be used for broiler,

#### **ELECTRONIC BATCH WEIGHER**

125 mm DRIVE UNIT

It is used to transport the

WEIGHING SYSTEM required

amount of feed to the hoppers inside the house through the manual or automatic drop kits. The feed distribution program that ables the distribution of the feed to the right hopper at the required time with the required amount is done through the suitable processor.

#### **LOADCELL**

Feed quantity in the silo can be monitored and restored when used with appropriate controller. Restricted feed delivery is possible.