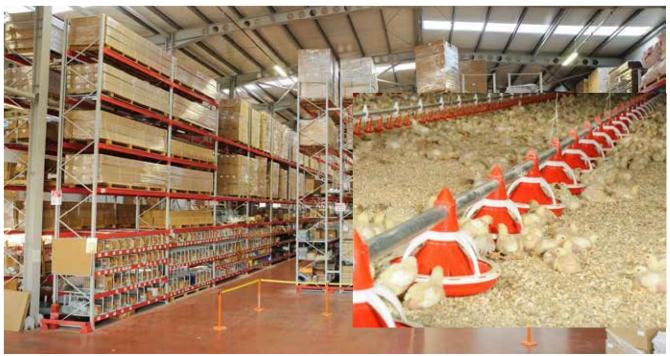

#### **OUR MODERN WAREHOUSING PLANT**

With it's modern warehousing plant, ready to use materials are packed and stocked in 8 tier shelves. Each product is recorded with barcode system.

**FAST SHIPMENT** 

Our warehouse has 1 unloading and 4 loading ramps which allows 4 trucks to be loaded at the same time. All the shipments are recorded with hand terminals.