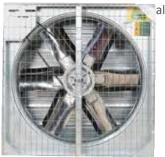

#### **VENTILATION**

- Long lifetime with high-galvaniz
- High performance with specially stainless steel blades.
- Automatic opening-closing shut centrifugal system.
- High isolation with isolation pla each side of the shutters.

TVS Fan 960

Conic Fan

Plastic Louvered Fan

TVS Fan 1150 / 810

Circulation Fan

Circulation Fan