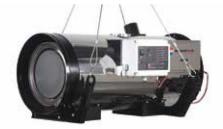

#### **HOT AIR BLOWERS**

GA/N series heaters work with natural gas or LPG. With their high air blowing capacity a uniform heating can be obtained throughout the poultry house. Air circulation fans helps the heaters to distribute the hot air in long houses.

#### **GA SERIES HEAT BLOWERS**

Optional: In case of applications where the heavy dust treats the heater the user can order "air inlet kit" in order to supply fresh air from outside.