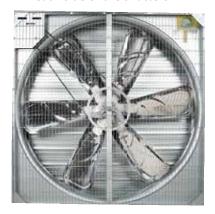

#### **VENTILATION**

- Long lifetime with high-galvaniz
- High performance with specially stainless steel blades.
- Automatic opening-closing shut centrifugal system.
- High isolation with isolation pla each side of the shutters.

TVS Fan 1400

With the help of the centrifugal system the louvers are opened and closed automatically. The louvers does not let the sunlight to go inside the house. It allows easy installation and cleaning.