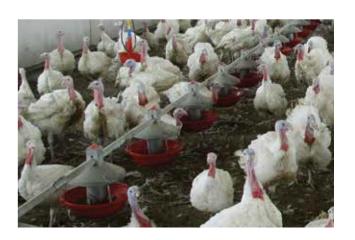

#### **DRINKING SYSTEMS FOR TURKEYS**

#### **Perfect Water Supply For Turkeys**

The central element of the floor-watering system for turkeys is the turkey nipple. The drinking system gets optimized with the pendulum and the cups for rearing and fattening for every age of turkey.