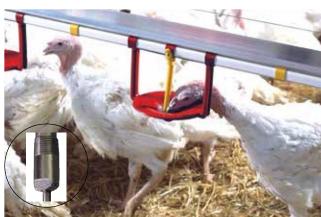

#### **DRINKING SYSTEMS FOR TURKEYS**

#### **Perfect Water Supply For Turkeys**

The central element of the floor-watering system for turkeys is the turkey nipple. The drinking system gets optimized with the pendulum and the cups for rearing and fattening for every age of turkey.

#### TURKEY FEEDER

Plastic trays of both feeders are convenient to each other.

Thus, both turkey rearing and breeding can be made in the same poultry house.

Turkey rearing feeder

**COMPLETE EQUIPMENT** 