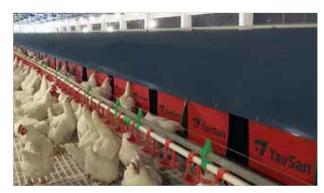

#### **KEMER**

Thanks to its hinge system, Kemer feeder can be cleaned easily without the need to separate tray from the pan and it provides time and labor saving. The middle part design does not let the chicks to go inside the feeder in order to keep the feed clean from manure. The conic shaped pan tray distributes the feed equally all around the pan.

#### **EFES**

EFES pan feeders allows the chicks to reach to the

feed starting from the first day with minimum feed loss. The height of the pan and the distance between the grills allows the chicks to get in and out of the feeder easily.

#### **BODRUM**

The ideal tray height and space between the grill arms in Bodrum feeder let the chicks to enter inside the feed pan during chick period.

SIDE

999

The 999 type feeder, which has proven

- Provides chicks to enter into the feeder during chick it's efficiency in broiler houses for many period easily. years, offers easy access from the first day
- Can be used as male feeder. and a very simple installation and cleaning
- Easy and fast cleaning thanks to hinge system. process.
- Conic shaped Belek tray enters the litter and comes to chicken level.