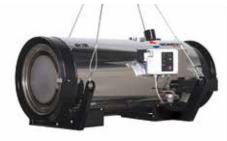

#### **DXB DIRECT HEATERS**

The DXB heater is a direct fired heaters with an open flame combustion. The efficiency is 100 % as all heat generated remains in the building and is a cost effective heating solution.