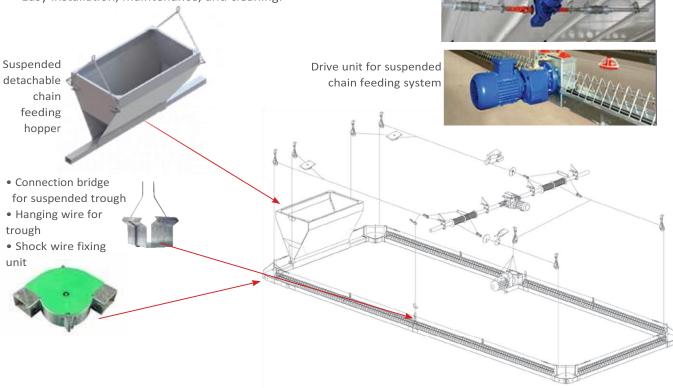

#### **CHAIN FEEDING**

- Distributes the feed equally and rapidly throughout the entire house.
- Helps the birds to reach to the feed easier.
- Various alternatives of installation
- Easy installation, maintenance, and cleaning.

Motored winch

#### **MALE FEEDING**

The feeding of the males are done manually or with motor. It is easy to install and use. It has the advantage of distributing the feed equally throughout the line. After the feed is delivered to the feeding line, the lines are lowered to the ground level by manual or motored winches for the males to reach the feed at the same time.

The pan height is suitable for limited feeding and the feed adjustment levels makes this feeder ideal for male feeding in breeder houses. The feed ow can be stopped with the help of the feed stopper inside the feeder cone.