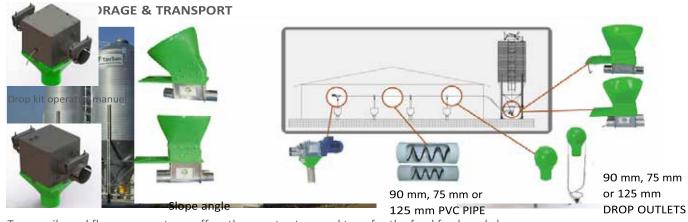

silo body allows you to check the feed level inside the silo.

are designed for maximum safety. also available as an option for all of our silos.

sheet is 1.2 mm.

Feed in take boot alternatives

Tavsan silo and flex auger systems offers the user to store and transfer the feed fresh and clean.

The high-quality galvanization

Mechanical filling kit is standard in all of our silos.

The standard feed view window on the 90 mm, 75 mm or

The standard ladder, safety cage and handrail

layer, and breeder houses. It makes weighing in 10 kg batches.

Extended ladder to the ground level is

The thickness of the funnel and roof

Drop kit with automated valf

#### **ELECTRONIC BATCH WEIGHER**

125 mm DRIVE UNIT

It is used to transport the

WEIGHING SYSTEM required

amount of feed to the hoppers inside the house through the manual or automatic drop kits. The feed distribution program that ables the distribution of the feed to the right hopper at the required time with the required amount is done through the suitable processor.