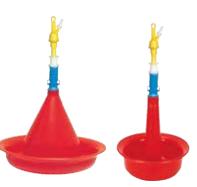

#### **MANUAL FEEDERS & DRINKERS**

**TECHNICAL SPECIFICATIONS** 

| Tray   |
|--------|
| Feeder |

|                 | recaer 10 kg | _   | recaer |
|-----------------|--------------|-----|--------|
| Diameter (mm)   | 352          | 278 | 353    |
| Rim height (mm) | 67           | 38  | 33     |
| Rim width (mm)  | 33           | 40  |        |