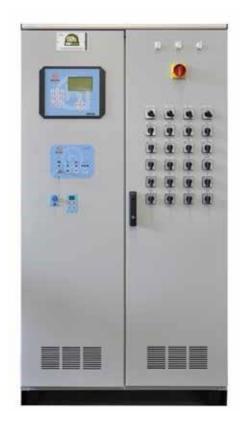

#### **TAURUS**

- 3" LCD display
- 8 group fan control
- 3 ea. internal temperature sensor
- 1 ea. external temperature sensor
- 1 ea. humidity sensor
- 1 ea. pressure sensor
- 1 ea. CO2 sensor (optional)
- 1 ea. water consumption tracking
- 1 ea. inlet and curtain control according to pressure
- 1 ea. water pump control for pads
- 4 ea. heating control
- Silo weighing control (optional)
- Live weighing (optional)
- Lighting control and 0-10 volt dimmer control
- Digital batch weigher
- Computer connection, remote control and reporting
- Remote control option with smart phones
- Enter weight of livestock and temperature data according to calendar, otomatic calculation of intake air as m<sup>3</sup>
- Minimum ventilation option according to air intake as m³ to the house or stated starting and

#### **ORION**

- 7" LCD display
- 16 group fan control
- 4 ea. internal temperature sensor
- 1 ea. external temperature sensor
- 1 ea. humidity sensor
- 1 ea. pressure sensor
- 1 ea. CO2 sensor (optional)
- 1 ea. water consumption tracking
- 1 ea. inlet and curtain control according to pressure
- 1 ea. water pump control for pads
- 3 ea. heating control
- Feed weighing system with electronic batch
- Lighting control and 0-10 Volt Dimmer control
- Computer connection, remote control and reporting
- Remote control option with smart phones
- Enter weight of livestock and temperature data according to calendar, otomatic calculation of intake air in terms of m<sup>3</sup>
- Minimum ventilation option according to air intake as m³ to the house or stated starting and stopping time.

#### **FORTICA**

- 10" LCD touch screen (optional)
- 16 group fan control Dimmer Control
- 4 ea. internal temperature sensor
- 1 ea. external temperature sensor
- 1 ea. humidity sensor Remote control option with smart phones
- 1 ea. pressure sensor
- 1 ea. CO2 sensor (optional)
- 1 ea. NH3 sensor (optional)
- Water consumption tracking with electronic water meter
- Air Inlet control according to pressure
- Tunnel Inlet control according to pressure
- Water pump control for cooling pads
- Fogging system control
- 4 ea. heating control
- Loadcell control (optional)