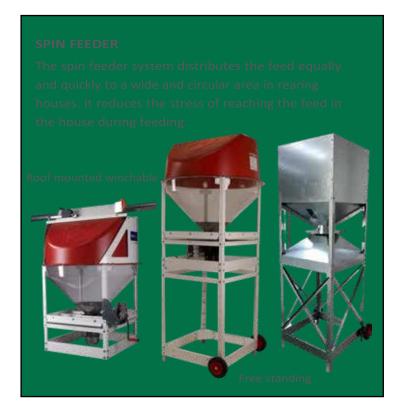

#### **CHAIN FEEDING**

- Distributes the feed equally and rapidly throughout the entire house.
- Helps the birds to reach to the feed easier.
- Various alternatives of installation
- Easy installation, maintenance, and cleaning.

#### **MALE FEEDING**

The feeding of the males are done manually or with motor. It is easy to install and use. It has the advantage of distributing the feed equally throughout the line. After the feed is delivered to the feeding line, the lines are lowered to the ground level by manual or motored winches for the males to reach the feed at the same time.

The pan height is suitable for limited feeding and the feed adjustment levels makes this feeder ideal for male feeding in breeder houses. The feed ow can be stopped with the help of the feed stopper inside the feeder cone.