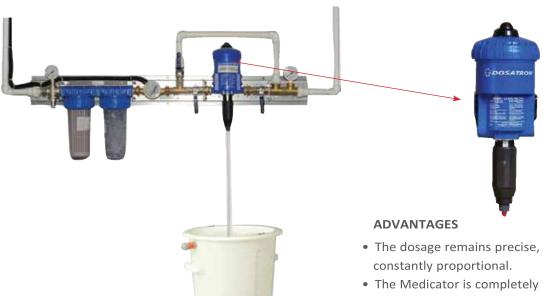

#### **MEDICATOR GROUP**

This compact product is placed in poultry houses

before nipple watering lines which offers all the needed controls for efficient watering.

- The dosage remains precise, regular and
- The Medicator is completely hydraulic and so requires no electrical connections.
- Precise dosing avoids waste.
- The liquid dispenser is easily installed in the water line.