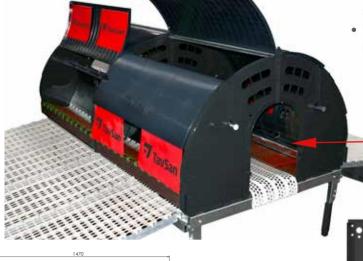

## Tavsan COMPOCH

Tavsan Composite Automatic Nesthas a unique shape that is completely different than the conventional automatic nests in the market. Due to the specially constructed design there will be far more air volume and wider area that is greatly contributing to bird's welfare during egg laying.

The nest is almost made of all plastic materials, another curical difference than the existing standard automatic nests. All virgin plastic structure make Tavsan Contotte far more durable in the long term, prevent bacterial growth forming up on the integral side walls and add flexibility and strength to the body.

#### **ADVANTAGES**

- Nest with high air volume (0,42 m³ per cell)
- Can be manufactured in 350 -400 mm. heights according to customer preference
- Up to 50% labour saving
- Improved hygiene gg numbers are kept to a minimum
- Specially selected shape and colour for less floor eggs
- High litter quality
- Eggs can be collected any time during the day
- The expel system prevents the birds sleeping in the nest during the night. This offers more clean eggs.
- The nest top is hinged so that the user can open and check inside the nest any time