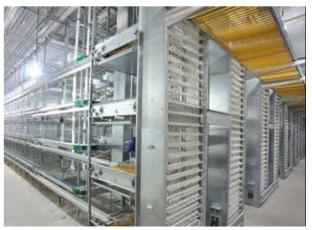

## 13 www.tavsan.com.tr TAVSAN ENRICHABLE LAYER CAGE SYSTEM

The dimension of section of unit is composed of 66,5 cm of depth, 64 cm width and 69 cm height. Thanks to 69 cm of height of section, the cage is one of the highest cage in the world.

#### **CAGE SPECIFICATIONS**

All system legs are designed per 64 cm by using 2 mm thickness galvanized metal sheets.

TAVSAN Layer Cage System is designed for all weather conditions in the World. The System is composed of 275 gr/m2 minimum galvanized metal sheet parts basically; however, all metal parts are designed for different category and tested for high humidity zones of the World by experienced engineers.

#### **TAVSAN FEEDING SYSTEM**

The Feeding System is available for both Chain and Feed Trolley. Feed Converstion Rate is tested for both systems and both is working with high efficiency.

Every section has 64 cm of feed through, it provides easy acess to feed for 7 Layers at the same time.