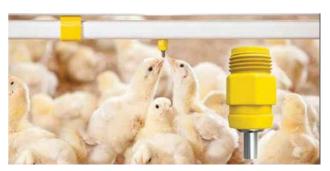

#### NIPPLE WATERING

The high-quality stainless steel 'top-nipple' has a flow rate of 30-40cm³/min with sidewards and 70-80 cm³/min with upwards (at 3 mm vertical lift action. All flow rates are valid for 20 cm water column. The nipple pipes can either be supplied by an aluminium profile or with a galvanized pipe support. Alternatively the system can be supplied with "top-combi nipple' having the same flow rates.

The only difference is that the outer housing of the stainless steel nipple is covered with a high-quality plastic. Top Nipple and Top-Combi Nipple watering units are available with single-arm and double arm dripcup. The nipples used in TAVSAN nipple watering system are made of top quality stainless steel. The plastic components offer a very long life time with their quality.