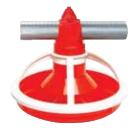

#### **KEMER**

Thanks to its hinge system, Kemer feeder can be cleaned easily without the need to separate tray from the pan and it provides time and labor saving. The middle part design does not let the chicks to go inside the feeder in order to keep the feed clean from manure. The conic shaped pan tray distributes the feed equally all around the pan.

#### **EFES**

EFES pan feeders allows the chicks to reach to the

feed starting from the first day with minimum feed loss. The height of the pan and the distance between the grills allows the chicks to get in and out of the feeder easily.

#### **BODRUM**

The ideal tray height and space between the grill arms in Bodrum feeder let the chicks to enter inside the feed pan during chick period.

SIDE

999

The 999 type feeder, which has proven

- Provides chicks to enter into the feeder during chick it's efficiency in broiler houses for many period easily. years, offers easy access from the first day
- Can be used as male feeder. and a very simple installation and cleaning
- Easy and fast cleaning thanks to hinge system. process.
- Conic shaped Belek tray enters the litter and comes to chicken level.