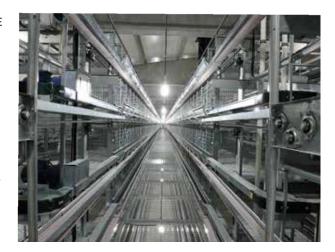

## 13 www.tavsan.com.tr TAVSAN ENRICHABLE LAYER CAGE SYSTEM

The dimension of section of unit is composed of 66,5 cm of depth, 64 cm width and 69 cm height. Thanks to 69 cm of height of section, the cage is one of the highest cage in the world.

#### **CAGE SPECIFICATIONS**

All system legs are designed per 64 cm by using 2 mm thickness galvanized metal sheets.

TAVSAN Layer Cage System is designed for all weather conditions in the World. The System is composed of 275 gr/m2 minimum galvanized metal sheet parts basically; however, all metal parts are designed for different category and tested for high humidity zones of the World by experienced engineers.

#### **TAVSAN FEEDING SYSTEM**

The Feeding System is available for both Chain and Feed Trolley. Feed Converstion Rate is tested for both systems and both is working with high efficiency.

Every section has 64 cm of feed through, it provides easy acess to feed for 7 Layers at the same time.