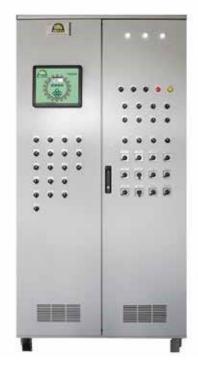

#### **TAURUS**

- 3" LCD display
- 8 group fan control
- 3 ea. internal temperature sensor
- 1 ea. external temperature sensor
- 1 ea. humidity sensor
- 1 ea. pressure sensor
- 1 ea. CO2 sensor (optional)
- 1 ea. water consumption tracking
- 1 ea. inlet and curtain control according to pressure
- 1 ea. water pump control for pads
- 4 ea. heating control
- Silo weighing control (optional)
- Live weighing (optional)
- Lighting control and 0-10 volt dimmer control
- Digital batch weigher
- Computer connection, remote control and reporting
- Remote control option with smart phones
- Enter weight of livestock and temperature data according to calendar, otomatic calculation of intake air as m<sup>3</sup>
- Minimum ventilation option according to air intake as m³ to the house or stated starting and

#### **ORION**

- 7" LCD display
- 16 group fan control
- 4 ea. internal temperature sensor
- 1 ea. external temperature sensor
- 1 ea. humidity sensor
- 1 ea. pressure sensor
- 1 ea. CO2 sensor (optional)
- 1 ea. water consumption tracking
- 1 ea. inlet and curtain control according to pressure
- 1 ea. water pump control for pads
- 3 ea. heating control
- Feed weighing system with electronic batch
- Lighting control and 0-10 Volt Dimmer control
- Computer connection, remote control and reporting
- Remote control option with smart phones
- Enter weight of livestock and temperature data according to calendar, otomatic calculation of intake air in terms of m<sup>3</sup>
- Minimum ventilation option according to air intake as m³ to the house or stated starting and stopping time.

#### **FORTICA**

- 10" LCD touch screen (optional)
- 16 group fan control Dimmer Control
- 4 ea. internal temperature sensor
- 1 ea. external temperature sensor
- 1 ea. humidity sensor Remote control option with smart phones
- 1 ea. pressure sensor
- 1 ea. CO2 sensor (optional)
- 1 ea. NH3 sensor (optional)
- Water consumption tracking with electronic water meter
- Air Inlet control according to pressure
- Tunnel Inlet control according to pressure
- Water pump control for cooling pads
- Fogging system control
- 4 ea. heating control
- Loadcell control (optional)