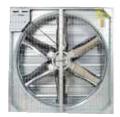

#### **VENTILATION**

- Long lifetime with high-galvaniz
- High performance with specially stainless steel blades.
- Automatic opening-closing shut centrifugal system.
- High isolation with isolation pla each side of the shutters.

TVS Fan 1400

With the help of the centrifugal system the louvers are opened and closed automatically. The louvers does not let the sunlight to go inside the house. It allows easy installation and cleaning.

TVS Fan 960

Conic Fan

Plastic Louvered Fan

TVS Fan 1150 / 810

Circulation Fan

Circulation Fan