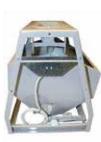

#### **MECHANICAL BATCH WEIGHER**

Tavsan mechanical batch weigher has a simple and solid structure. It operates for many

years without causing any problems. The weigher is suitable to be used for broiler,

#### **ELECTRONIC BATCH WEIGHER**

125 mm DRIVE UNIT

It is used to transport the

WEIGHING SYSTEM required

amount of feed to the hoppers inside the house through the manual or automatic drop kits. The feed distribution program that ables the distribution of the feed to the right hopper at the required time with the required amount is done through the suitable processor.

#### **LOADCELL**

Feed quantity in the silo can be monitored and restored when used with appropriate controller. Restricted feed delivery is possible.