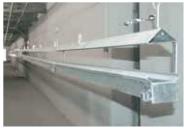

#### **CHAIN FEEDING**

- Distributes the feed equally and rapidly throughout the entire house.
- Helps the birds to reach to the feed easier.
- Various alternatives of installation
- Easy installation, maintenance, and cleaning.

Motored winch

#### **MALE FEEDING**

The feeding of the males are done manually or with motor. It is easy to install and use. It has the advantage of distributing the feed equally throughout the line. After the feed is delivered to the feeding line, the lines are lowered to the ground level by manual or motored winches for the males to reach the feed at the same time.

The pan height is suitable for limited feeding and the feed adjustment levels makes this feeder ideal for male feeding in breeder houses. The feed ow can be stopped with the help of the feed stopper inside the feeder cone.