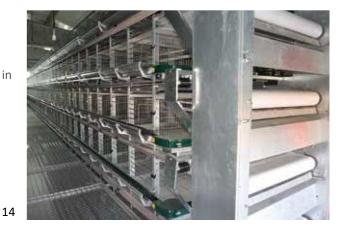

## 13 www.tavsan.com.tr TAVSAN ENRICHABLE LAYER CAGE SYSTEM

The dimension of section of unit is composed of 66,5 cm of depth, 64 cm width and 69 cm height. Thanks to 69 cm of height of section, the cage is one of the highest cage in the world.

#### **CAGE SPECIFICATIONS**

All system legs are designed per 64 cm by using 2 mm thickness galvanized metal sheets.

TAVSAN Layer Cage System is designed for all weather conditions in the World. The System is composed of 275 gr/m2 minimum galvanized metal sheet parts basically; however, all metal parts are designed for different category and tested for high humidity zones of the World by experienced engineers.

#### **TAVSAN FEEDING SYSTEM**

The Feeding System is available for both Chain and Feed Trolley. Feed Converstion Rate is tested for both systems and both is working with high efficiency.

Every section has 64 cm of feed through, it provides easy acess to feed for 7 Layers at the same time.