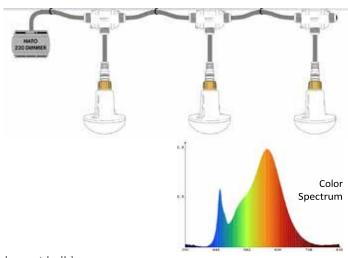

#### **LED LIGHTING (DIMMABLE)**

- LED energy saving lamp (6,3W / 35.000 h life time) 220V-50/60 Hz, fixing directly to flat cable.
- Available light colours: warmwhite 3000 K. High efficiency up to 123 lm/W.

#### 230 ELECTRONIC DIMMER CONTROL

- Perfectly dimmable from 2-100% brightness.
- Non flickering light FI = < 0,03. 220VAC Universal
- controller/AC-dimmer for LED.
- Fast and flexible fixing.
- Wide beam angle.