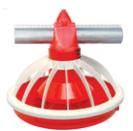

#### **KEMER**

Thanks to its hinge system, Kemer feeder can be cleaned easily without the need to separate tray from the pan and it provides time and labor saving. The middle part design does not let the chicks to go inside the feeder in order to keep the feed clean from manure. The conic shaped pan tray distributes the feed equally all around the pan.

#### **EFES**

EFES pan feeders allows the chicks to reach to the

feed starting from the first day with minimum feed loss. The height of the pan and the distance between the grills allows the chicks to get in and out of the feeder easily.

#### **BODRUM**

The ideal tray height and space between the grill arms in Bodrum feeder let the chicks to enter inside the feed pan during chick period.

SIDE

999

The 999 type feeder, which has proven

- Provides chicks to enter into the feeder during chick it's efficiency in broiler houses for many period easily. years, offers easy access from the first day
- Can be used as male feeder. and a very simple installation and cleaning
- Easy and fast cleaning thanks to hinge system. process.
- Conic shaped Belek tray enters the litter and comes to chicken level.