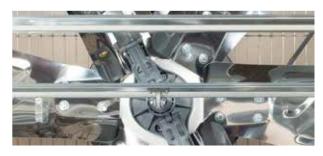

#### **VENTILATION**

- Long lifetime with high-galvaniz
- High performance with specially stainless steel blades.
- Automatic opening-closing shut centrifugal system.
- High isolation with isolation pla each side of the shutters.

TVS Fan 1400

With the help of the centrifugal system the louvers are opened and closed automatically. The louvers does not let the sunlight to go inside the house. It allows easy installation and cleaning.