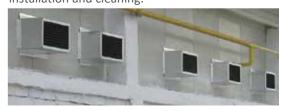

#### **VENTILATION**

- Long lifetime with high-galvaniz
- High performance with specially stainless steel blades.
- Automatic opening-closing shut centrifugal system.
- High isolation with isolation pla each side of the shutters.

TVS Fan 1400

With the help of the centrifugal system the louvers are opened and closed automatically. The louvers does not let the sunlight to go inside the house. It allows easy installation and cleaning.

TVS Fan 960

Conic Fan

Plastic Louvered Fan

TVS Fan 1150 / 810

Circulation Fan

Circulation Fan