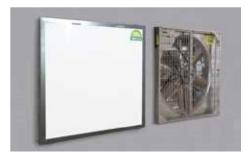

#### LIGHT TRAP

Light traps are assembled in front of exhaust fans and air inlets where light control is specially need as in breeder houses. It prevents the light to enter to the house. It offers an easy installation and cleaning.

#### **FAN ISOLATION PANEL**

- Energy saving for the poultry house during winter terms.
- Light. Easy remove and fix options provide ease of assembly.

 Permanent usage possibility through physical life feature.