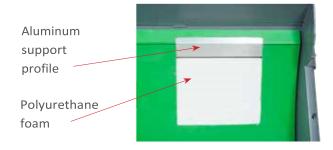

#### **ILGAZ AIR INLET**

Due to its capacity it is used in low quantities in the house which keeps in minimum the isolation losses in the houses. The special design of the door guides the air flow. Ventilation of the poultry houses can be made more economically with the increased airflow capacity of Ilgaz Air Inlet. Ilgaz air inlet's flap also has an insulation material and aluminum profile for maximum strength.

Polyurethane foam

Specially designed air deflector

#### **COMMON SPECIFICATIONS**

- Manufactured from high quality plastic.
- Isolation foam inside the air inlet door offers high isolation.
- The handle on the airinlet door lets the user to open the airinlet door in two steps.
- Stainless steel springs offer perfect air tightness.
- Aluminum profiles inside the air inlet door .