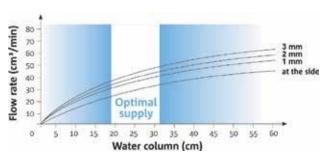

#### NIPPLE WATERING

The high-quality stainless steel 'top-nipple' has a flow rate of 30-40cm³/min with sidewards and 70-80 cm³/min with upwards (at 3 mm vertical lift action. All flow rates are valid for 20 cm water column. The nipple pipes can either be supplied by an aluminium profile or with a galvanized pipe support. Alternatively the system can be supplied with "top-combi nipple' having the same flow rates.