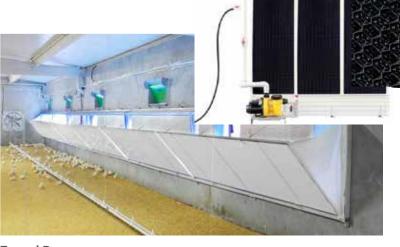

#### COOLING

#### **TUNNEL DOORS**

It is recommended to build a dog house (cooling pad room) in poultry houses. The cooling pad room offers an efficient cooling since only the cooled air goes inside the house not the water drips. The tunnel doors let the incoming air to be under control to offer a stable air pressure and speed.

The tunnel doors let the incoming air to be under control to offer a stable air pressure and speed.

The tunnel doors guide the coming air to the ceiling in order not to let the cold air go on the birds.

Isolated doors offers perfect air tightness which does not allow to cold air to go inside the house in winter.

**PLASTIC PAD** 

**Tunnel Doors** 

Tunnel inlet system

#### PAINTED COOLING PAD

- Salt and moss development is decreased.
- It is cleaned by high water pressure and gathered a reinforced product for evaporation.
- Prevention of light transition by dark color and placement of microorganism on cooling pad.
- Doubling of product usage life in case less watering and essential maintanence.

- Its special design provides excellent water dispersion of solid surfaces and mesh structures. This offers excellent wetting, less splashing and therefore excellent cooling capacity.
- The use of high-resistance polymer sheets allows the Plastic Pad to be easily cleaned without damage.

- Joining polymer sheets by thermal welding guarantees the best stability and a long service life.
- The use of UV stabilizer additives provides high UV resistance.

• Thanks to its polypropylene material, it is highly resistant to many chemicals.